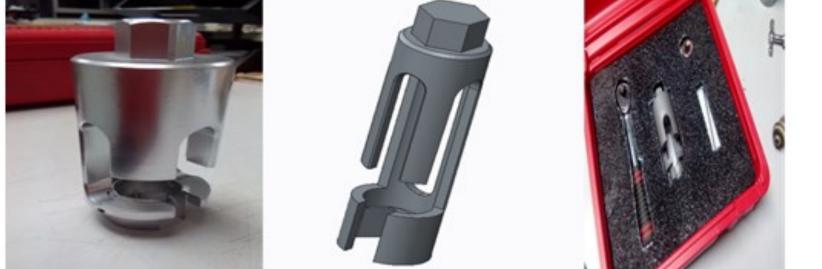

## **PROJECT OVERVIEW**

Deep Bore Plumber Wrench is a product innovated to help the plumber or the maintenance technician of an open pipe buried in the wall to easily and quickly access any problematic area. This product consists of several key components of main body and socket. The main body of the wrench provides torque of the product to open the pipe that must be repair or replaced. Meanwhile, socket serves as a connection between the product and the "T" or "t" pipeshaped heads.

#### **RESEARCH AND PRODUCT DEVELOPMENT**

To counter the mentioned problem in plumbing system, the project conducted was initiated with a few objectives, they are:

To design new pipe wrench for plumber (CATIA)

To determine best material for the Deep Bore Plumber Wrench (FEA, ANSYS) To carry out testings on the design to ensure quality and the effectiveness

of the Deep Bore Plumber Wrench product