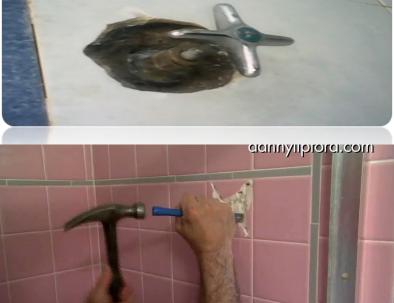

**User Friendly (Best Ergonomics Device) Reduce Time AND Money** Low Risk for Injury (Best Safety Device) Easy to Clean Construction Area No Pollution... Reduce Noise and Dust... Reduce Work Load

| BIL | ITEM               | COST(RM)           | TOTAL<br>COST |
|-----|--------------------|--------------------|---------------|
| 1   | <b>BROKEN TILE</b> | -                  | -             |
| 2   | LOBOUR COST        | RM 15 per-<br>HOUR | RM15.00       |
| 3   | BLACK RUBBER       | RM0.40             | RM0.40        |