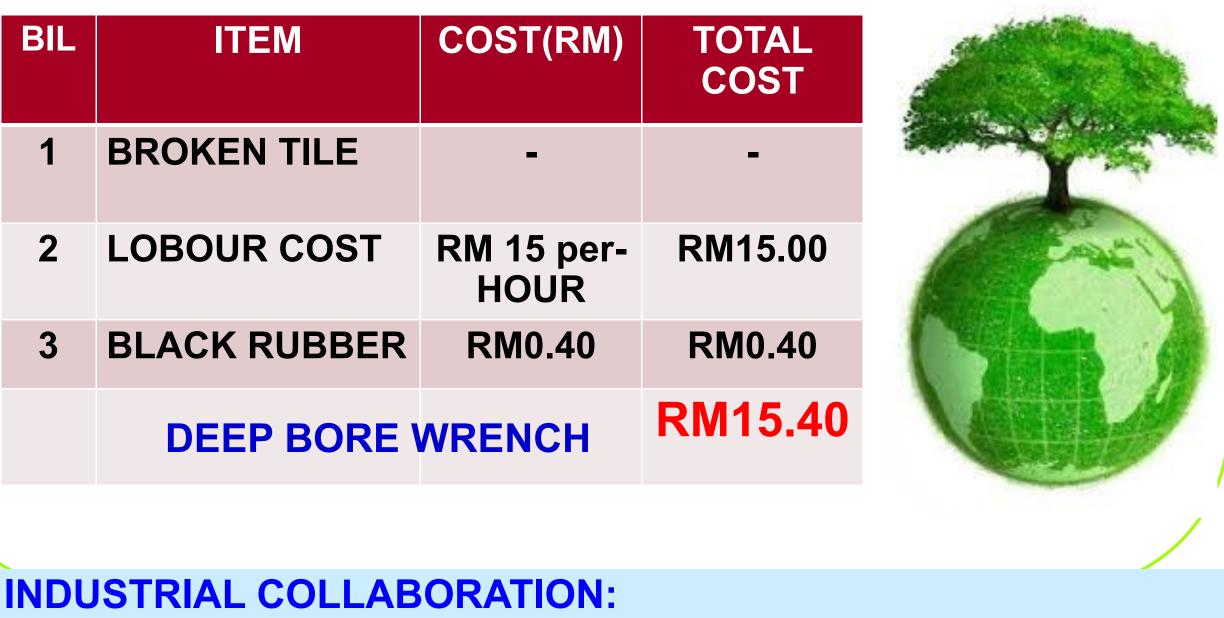

**User Friendly (Best Ergonomics Device) Reduce Time AND Money** Low Risk for Injury (Best Safety Device) Easy to Clean Construction Area No Pollution... Reduce Noise and Dust... Reduce Work Load

| BIL | ITEM               | COST(RM)           | TOTAL<br>COST |
|-----|--------------------|--------------------|---------------|
| 1   | <b>BROKEN TILE</b> | -                  | -             |
| 2   | LOBOUR COST        | RM 15 per-<br>HOUR | RM15.00       |
| 3   | BLACK RUBBER       | RM0.40             | RM0.40        |