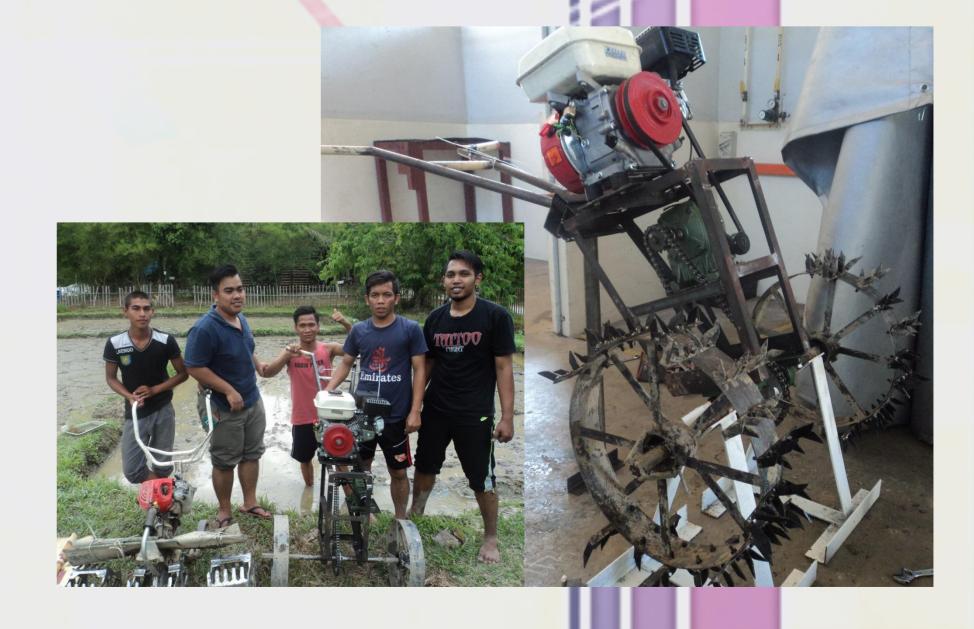

with the height of the user and water in the paddy field.

### **Eco-Friendly Aspect**

Aspek Mesra Alam Sekitar

MuSoW apply the eco-friendly aspect in:

- weeding process which promotes the growth and reproduction of microorganisms that produce more fertile soil with the cosmopolitan life of art.
- making paddy production more sustainable.
- reducing the amount of energy needed to produce crops.
- protecting the environment.
- making agriculture more efficient process.

### **Application & Market Potential**

Aplikasi & Potensi Pasaran

MuSoW has various potential buyers that included:

- Farmers that grow paddy
- Company that making paddy production
- Koperasi that involved with agriculture
- Paddy organizations such as BERNAS, Lembaga Kemajuan Negeri

## PRODUCT PICTURE Gambar Produk





INNOVATION AND INVENTION FOR ALL